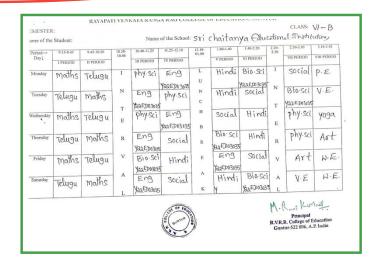

### Sri Chaitanya Educational Institutions

| lame of the     |            |             | _               |             | e of the School: | 12.10- | 1.00-1.40    | 1,40-2.20  | 2.20- | 2.30-3.10  | 3.10-3.45   |
|-----------------|------------|-------------|-----------------|-------------|------------------|--------|--------------|------------|-------|------------|-------------|
| Period→<br>Day‡ | 9.15-9.45  | 9,45-10.30  | 10.30-<br>10.40 | 10.40-11.25 | 11.25-12.10      | 01.00  | VPERIOD      | VIPERIOD   | 2.30  | VII PERIOD | VIII PERIOD |
|                 | 1 PERIOD   | 11 PERIOD   |                 | III PERIOD  | IV PERIOD        |        |              | -          |       |            |             |
| Monday          | Bio-Sci    | maths       | I               | Teluga      | English          | L      | Phy-sci      | Social     | I     | Hindi      | Y09a        |
|                 | YOREDO 30% |             |                 | -           | YARED03036       | U      |              |            | N     |            |             |
| Tuesday         | maths      | Bio Sci     | N               | phy. sci    |                  | N      | English      | Hindi      |       | Social     | W.E.        |
|                 | 1 1011 0   | YAREDO 3036 | т               |             |                  | С      | Yag EDO3036  |            | Т     |            |             |
| Wednesday       | Bio-Sci    | maths       |                 | Telugu      | phy.sci          | Н      | Hindi        | social     |       | VE         | yoga        |
|                 | NARED0303  |             | E               |             | 1.               | в      |              |            | Е     |            |             |
| Thursday        | maths      | Bio-Sci     | R               | phy.sci     | Teluga           |        | Eng          | Social     |       | Yoga       | W.E.        |
|                 | 1.Man G    | YaaED03036  |                 | , ,         |                  | R      | 122 ED0 3036 |            | R     |            |             |
| Friday          | Bio Sci    | phy. sci    | v               | Telugu      | Hindi            | Е      | maths        | Eng        | l v   | W.E        | Art         |
|                 | Y22ED03036 | 1 1         |                 | 0           |                  |        |              | YIREDO3036 |       |            |             |
| Saturday        |            | Bio Sci     | Α               | Hindi       | Telugu           | A      | Eng          | Axt        | A     | V.E.       | Yoga        |
| Saturday        | phy.sci    | YODEDO 3036 |                 | tinai       | Temga            | К      | X22003036    |            | L     |            |             |
|                 |            | Pacho 2000  | L               |             |                  |        |              | 1          |       |            |             |
|                 |            |             |                 |             | See aun          | 10     |              |            | 1     | 1. Rovil   | Lunad       |