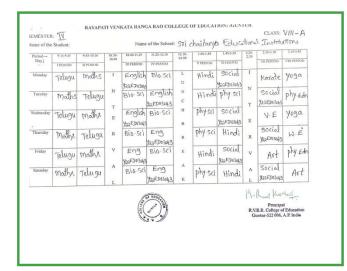

| 0           |                  |        |              | YIREDO3036 |       |            |             |
| Saturday        |            | Bio Sci     | Α               | Hindi       | Telugu           | A      | Eng          | Axt        | A     | V.E.       | Yoga        |
| Saturday        | phy.sci    | YODEDO 3036 |                 | tinai       | Temga            | К      | X22003036    |            | L     |            |             |
|                 |            | Pacho 2000  | L               |             |                  |        |              | 1          |       |            |             |
|                 |            |             |                 |             | See aun          | 10     |              |            | 1     | 1. Rovil   | Lunad       |





| eriod-+   | 9.15-9.45                    | 9,45-10.30          | 10.30- | 10.40-11.25 | 11.25-12.10 | 12.10-01.00 | 1.00-1.40         | 1.40-2.20        | 2.20-2.30 | 2.30-3.10  | 3.10-3.45   |
|-----------|------------------------------|---------------------|--------|-------------|-------------|-------------|-------------------|------------------|-----------|------------|-------------|
| Day↓      | 1 PERIOD                     | 11 PERIOD           | 10,40  | III PERIOD  | IV PERIOD   |             | V PERIOD          | VI PERIOD        |           | VII PERIOD | VIII PERIOD |
| Monday    | maths                        | Telugu              | I      | social      | Hindi       | L<br>U      | Eng               | phy-sci          | I         | Biosci     | yoga        |
| Tuesday   |