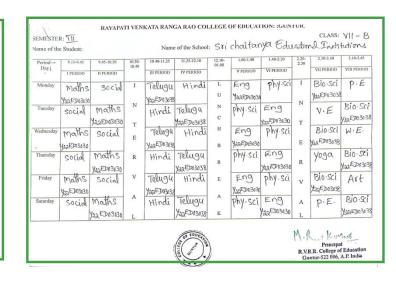

Art         |
| 'ednesday | maths                        | -                   | T<br>E | social      | Hindi       | н           | Eng<br>V12ED13031 | Phy-sci          | E         | Biosci     | V.E         |
| Thursday  | Y <u>22ED03031</u><br>Telugu | maths               | R      | Hindi       | social      | R           | phy-sci           | Eng<br>YaaED0313 | R         | yoga       | p.E.        |
| Friday    | Maths                        | Telugu              | v      | social      | Hindi       | E           | Eng<br>X22ED03031 | phy.sci          | v         | Art        | W.E         |
| Saturday  | YazED0303<br>Telugu          | Maths<br>YszED03031 | A      | Hindi       | Social      | A<br>K      | phy-sci           | Eng<br>X3ED133   | A         | V.E.       | yoga        |



| lame of the     |              |                                         |                 |             | of the School: |             |              | 1.40-2.20 | 2.20- | 2.30-3.10                  | 1.10-3.45   |
|-----------------|--------------|-----------------------------------------|-----------------|-------------|----------------|-------------|--------------|-----------|-------|----------------------------|-------------|
| Period→<br>Day↓ | 9.15-9.45    | 9,45-10.30                              | 10.30-<br>10.40 | 10.40-11.25 | 11.25-12.10    | 12.10-01.00 | 1.00-1.40    |           | 2.30  | VILPERIOD                  | VIII PERIOD |
|                 | 1 PERJOD     | 11 PERIOD                               |                 | III PERIOD  | IV PERIOD      |             | V PE